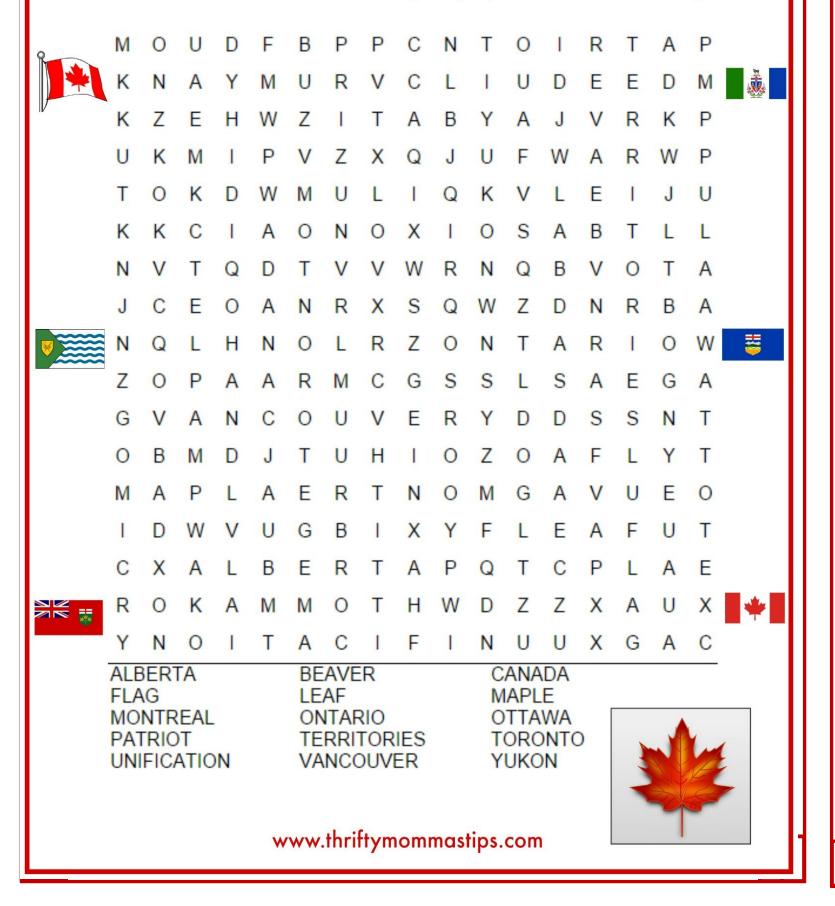

## Canada Day Word Search

Search for the hidden words going up, down, left and right.